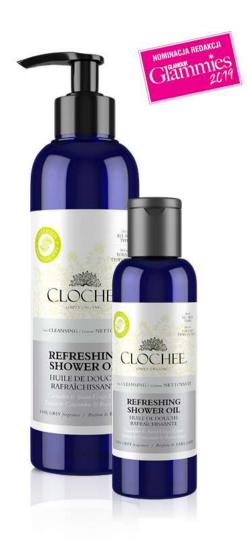

### REFRESHING SHOWER OIL

#### Active ingredients: Cucumber Extract & Sweet Grape Extract

Size: 100 ml / 250 ml (3.3 US fl. oz. / 8.4 US fl. oz.) Packaging: 100% PCR plastic Fragrance: Earl Grey

Skin type: All skin types

**Details:** Cleanses, leaving a feeling of freshness, without damaging the skin's natural hydrolipid barrier. Sesame and sweet almond oil leaves a protective layer on the surface of the skin, preventing from drying out. Earl Grey's beautiful aroma brings a blissful mood - this pleasure is addictive!

How to use: Apply and massage on wet skin, then rinse

INCL Aqua, Glycerin\*\*, Cocamidopropyl Betaine\*\*, Polyglyceryl-4 Caprate\*\*, Pyrus Malus Extrac\*\*, Vitis Vinifera Extract\*\*, Cucunis Sativus Fruit Extract\*\*, Avena Sativa Kernel Extract\*\*, Sesamum Indicum Seed Oil\*\*, Prunus Annygdalus Dulcis (Sweet Almond) Oil\*\*, Hydroxyethylcellulose, Xanthan Gum\*, Sodium Hydroxide\*\*\*, Yodium Benzoare\*\*\*, Potassium Sorbate\*\*\*, Dehydroacetic Acid\*, Benzyl Alcohol\*, Parfum