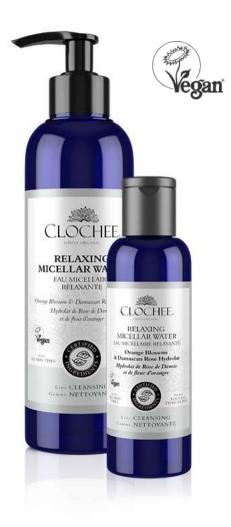

### RELAXING MICELLAR WATER

#### Active ingredients: Orange Blossom & Damascan Rose Hydrolat

Size: 100 ml / 250 ml (3.3 US fl. oz. / 8.4 US fl. oz.) Packaging: 100% PCR plastic Fragrance free

Skin type: All skin types

**Details:** Removes face and eye makeup. Cleans, soothes irritation and redness. Relaxes and refreshes.Unscented formula with a subtle hint of an orange flower hydrolate

**How to use:** Soak the cotton pad and gently wipe the face and neck. Follow with your choice of Clochee toner, cream and/or serum

INCI: Aqua, Citrus Aurantium Amara Flower Water\*, Glycerin\*\*, Polyglyceryl-4 Laurate/Schacate\*, Polyglyceryl-6 Caprylate/ Caprate\*, Rosa Damascena Flower Water\*, Aloe Barbadensis Leaf Juice\*\*, Citric Acid\*, Sodium Benzoate\*\*\*, Potassium Sorbate\*\*\*, Dehydroacetic Acid\*, Benzyl Alcohol\*