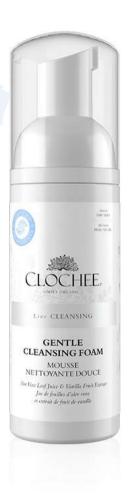

### GENTLE CLEANSING FOAM

Active ingredients: Aloe Vera Leaf Juice & Vanilla Fruit Extract

Size: 150ml (5.1 US fl. oz.) Packaging: 100% PCR plastic

#### Skin type: dry & sensitive skin

**Details:** Delicate, creamy consistency along with the power of the cleaning complex and plant extracts effectively remove impurities as well as all make-up residues, toning the skin already in the cleansing stage.

**How to use:** Apply to moistened face, neck and cleavage. Gently massage in circular motions. Rinse with water. Use in the morning and / or evening.

INCI: Aqua, Coco Betaine\*\*, Glycolipids\*\*, Glycerin\*\*, Maltooligossyl Glucoside\*\*, Hydrogenated Starch Hydrolysate\*\*, Aloe Barbadensi Leaf Juice\*\*, Vanilla Planifolia Fruit Extract\*\*, Jasminum Officinale Flower Extract\*\*, Sodium PCA, Tetrasodium Glutamate Diacetate, Parfum, Benzyl Alcohol\*, Sodium Benzate\*\*\*, Dehydroacetic Acid\*, Potassium Sorbate\*\*\*