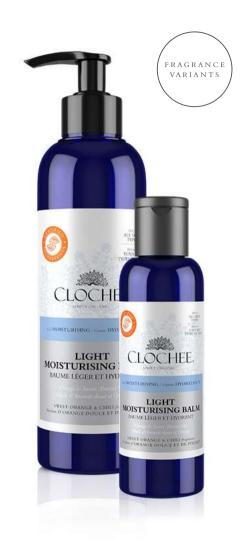

# LIGHT MOISTURISING BALM

#### Active ingredients: Complex Omega 3,6,9 & Sweet Almond Oil

Size: 100 ml / 250 ml Packaging: plastik 100% PCR Fragrance: almond-flower / sweet orange&chili / himalayan salt

Skin type: All skin types

**Details:** Moisturizes and retains water in the epidermis. Rebuilds the natural protective barrier and improves skin elasticity. It helps to alleviate irritation and restore comfort. Skin is wrapped in velvet softness and saturated with a beautiful fragrance

How to use: Apply on dry skin and pat gently. Ideal for your daily body care regime

ALMOND-FLOWER - INCI: Aqua, Rosa Damascena Flower Water\*, Glycerin\*\*, Persea Gratissima (Avocado) Oil\*\*, Cetyl Alcohol\*\*, Prunus Amygdalus Dulcis (Sweet Almond) Oil\*\*, Cetearyl Alcohol\*\*, Stearyl Alcohol\*\*, Decyl Oletav\*\*, Glyceryl Stearate\*\*, Cl2-16 Alcohol\*\*, Helianthus Annuus (Sunflower) Seed Oil\*, Sucrose Stearate\*\*, Sucrose Tristearate\*\*, Palmitic Acid\*, Hydrogenated Lecihin\*, Tocopherol\*, Parfum, Benzyl Alcohol\*\*\*, Salicylic Acid\*\*\*, Cirric Acid\*, Sorbic Acid\*\*\*, Sodium Benzoate\*\*\*, Sodium Hydroxide\*\*\*