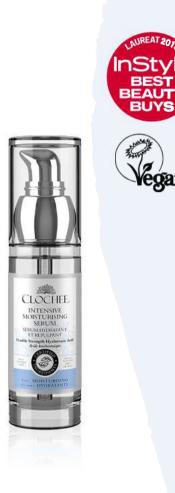

### INTENSIVE MOISTURISING SERUM

**Active ingredients:** Large Molecule Hyaluronic Acid & Low Molecule Hyaluronic Acid

Size: 30 ml (1 US fl. oz.) Packaging: glass Fragrance Free

Skin type: All skin types

**Details:** Increases the moisture level of dehydrated skin, improves its tone and smoothes the complexion. Helps to relieve irritation

**How to use:** Massage a small amount into your face, neck and cleavage after cleansing. Use morning and/or night. Follow with your choice of Clochee moisturizer

INCI: Aqua, Glycerin\*\*, Hydrolyzed Sodium Hyaluronate\*, Sodium Hyaluronate\*, Hydrolyzed Corn Starch\*, Beta Vulgaris (Beet) Root Extract\*, Potassium Sorbate\*\*\*, Sodium Benzoate\*\*\*