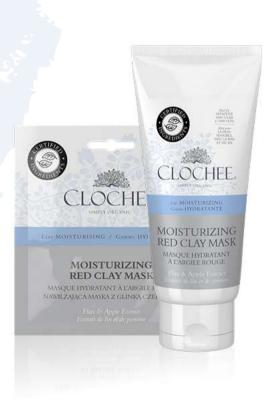

### MOISTURIZING RED CLAY MASK

#### Active ingredients: Flax & Apple Extract

**Size:** 2 x 6 ml (2 x 0.2 US fl. oz.) / 100 ml ( 3.3 US fl. oz.) **Packaging:** sachet / **tube** 

Skin type: Sensitive, vascular & dry skin

**Details:** A mask that will quench your skin's thirst! Long-lasting moisturizes and nourishes even the most thirsty and dry skin. The mask reduces redness and soothes irritation. After application, the tone is balanced and the skin is smooth and radiant

**How to use:** Apply a thick layer to face and neck 2-3 times a week. After 10-15 minutes rinse with warm water. Follow by your choice of Clochee toner, cream and/or serum

INCI: Aqua\*\*, Glycerin\*\*, Kaolin\*\*, Illite\*, Salvia Sclarea Extract\*, Pyrus Malus Extract\*\*, Linum Usitatissimum Seed Extract\*\*, Sodium Acrylates Copolymer\*\*\*, Alcohol\*\*, Tocopherol\*\*, Caprylic/Capric Tiglyceride\*\*, Ascorbyl Palmitate\*\*, Ascorbic Acid\*\*, Phytic Acid\*\*, Propanediol\*, Sodium Citrate\*\*, Lecithin\*\*\*, Xanthan Gum\*, Dehydroacetic Acid\*, Benzyl Alcohol\*, Sodium Benzoate\*\*, Potasium Sorbate\*\*, Sodium Hydroxide\*\*, Citric Acid\*\*, Putrum\*\*\*, Butylphenyl Methylpropional\*\*\*, Citronellol\*\*\*, Hydroxymethylpentyl-3-cyclohexene-carbaldehyde\*\*\*.