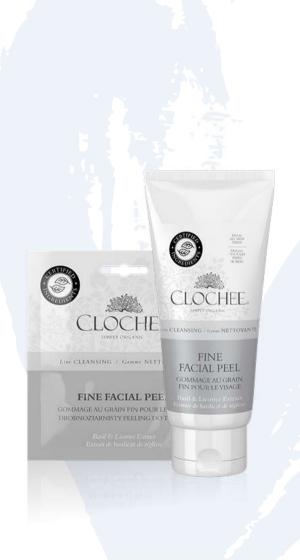

### FINE FACIAL PEEL

#### Active ingredients: Basil & Licorice Extract

**Size:** 2 x 6 ml (2 x 0.2 US fl. oz.) / 100 ml ( 3.3 US fl. oz.) **Packaging:** sachet / tube

#### Skin type: All skin types

**Details:** Gently removes dead skin cells and impurities. The licorice extract evens skin tone, restoring radiance to the complexion, and the basil extract has anti-inflammatory properties and helps to alleviate active skin imperfections. After application, the skin is cleansed, smooth and prepared for further care

**How to use:** Apply to cleansed face, avoiding the eye area. Gently massage in a circular motion, rinse with warm water. Follow with your choice of Clochee toner, cream and/or serum. Do not use on irritated skin. Repeat 1-2 times a week, depending on the type and needs of the skin