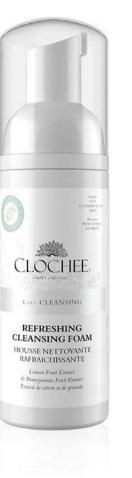

### REFRESHING CLEANSING FOAM

#### Active ingredients: Lemon Fruit Extract & Pomegranate Fruit Extract

Size: 150ml ( 5.1 US fl. oz.) Packaging: 100% PCR plastic

Skin type: oily & combinatin skin

**Details:** Creamy foam thoroughly cleanses the skin of any impurities and make-up residues leaving it subtly refreshed. The gentle care already at the cleaning stage ensures comfort during use without the effect of dryness and tension of the skin.

**How to use:** Apply to moistened face, neck and cleavage. Gently massage in circular motions. Rinse with water. Use in the morning and / or evening.

INCI: Aqua, Zinc Coco Sulfate\*\*, Citrus Limon (Lemon) Fruit Extract\*\*, Glycerin\*\*, Malrodigossyl Glucoside\*\*, Hydrogenated Starch Hydrolysate\*\*, Lauryl Glucoside\*\*, Gypsophila Paniculate Root Extract\*\*, Punica Granatum Fruit Extract\*\*, Sodium PCA, Tetrasodium Glutamate Diacetate, Parfum, Sodium Benzoate\*\*\*, Potassium Sorbate\*\*\*, Citric Acid

\*Certified ingredients, \*\*Natural origin raw materials, \*\*\*Approved for natural cosmetics

100% PCR Post-consumer recycled packing