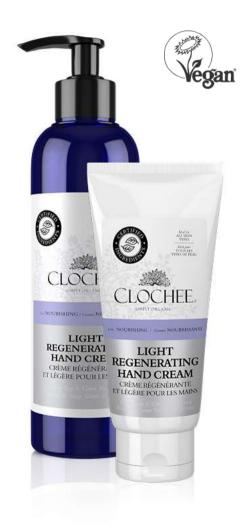

### LIGHT NOURISHING HAND CREAM

#### Active ingredients: Clary Sage Extract & Green Tea Extract

**Size:** 100 ml / 250 ml (3.3 US fl. oz. / 8.4 US fl. oz.) **Packaging:** tube / 100% PCR plastic

#### Skin type: All skin types

**Details:** Actively regenerates and rebuilds damaged skin of hands. It restores the proper level of hydration and soothes irritations. Smoothes and creates a delicate film on the surface, protecting against overdrying and negative effects of external factors. Light formula absorbs quickly and you can return to your daily activities immediately after application

How to use: Massage a small amount onto hands. Apply as needed

INCI: Aqua, Caprylic/Capric Triglyceride\*\*, Glycerin\*\*, Polyglyceryl-3 Methylglucose Distearate\*, Cetearyl Alcohol\*\*, Glyceryl Stearate SE, Camelia Sinensis Extract\*\*, Citrus Medica Limonum Extract\*\*, Propanediol\*\*, Salvia Sclarea Extract\*\*, Allantoin, Vitis Vinifera Seed Oil\*\*, Butyrospermum Parkii (Shea) Butter\*\*, Panthenol, Tocopherol\*\*, Ascorbyl Palmitate, Ascorbic Acid, Citric Acid, Sodium Benzoate\*\*\*, Potassium Sorbate\*\*\*, Dehydroacetic Acid\*, Alcohol\*\*, Benzyl Alcohol\*\*, Parfum