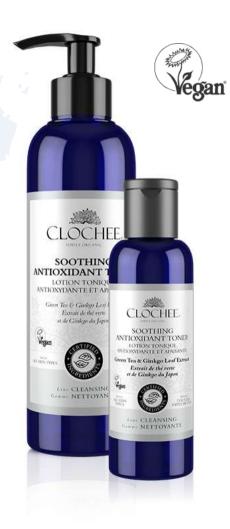

### SOOTHING ANTIOXIDANT TONER

#### Active ingredients: Green Tea Extract & Ginkgo Biloba Extract

Size: 100 ml / 250 ml (3.3 US fl. oz. / 8.4 US fl. oz.) Packaging: 100% PCR plastic Fragrance free

#### Skin type: All skin types

**Details:** Tones and restores its normal pH to the skin. The juice of aloe leaves soothes irritations, and the extract of ginkgo leaves has antioxidant properties that effectively counteract free radicals. Prepares the skin for further care treatments

**How to use:** Apply a small amount with cotton pad to face and neck. Follow with your choice of Clochee cream and/or serum

INCI: Aqua, Aloe Barbadensis Leaf Juice\*\*, Glycerin\*\*, Rosa Damascena Flower Water\*, Ginkgo Biloba Leaf Extract\*, Camelia Sinensis Extract\*\*, Hydrolyzed Com Starch\*, Beta Vulgaris (Beet) Root Extract\*, Citric Acid\*, Sodium Benzoate\*\*\*, Potassium Sorbate\*\*\*, Pohydroaccić Acid\*, Benzyl Alcohol\*