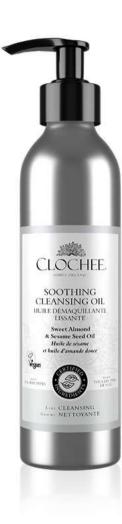

### SOOTHING CLEANSING OIL

#### Active ingredients: Sesame Oil & Sweet Almond Oil

Size: 250 ml (8.4 US fl. oz.) Packaging: aluminium

Skin type: All skin types

**Details:** Effectively removes waterproof makeup and impurities, without irritating even the most sensitive skin. The oils used in the formula moisturize, smooth and provide nutrients. The skin is cleaned without the effect of uncomfortable drying. Prepares the skin for further care

**How to use:** Shake before use. Apply a small amount on dry or damp skin, do a cleansing face massage and rinse with water. Follow with your choice of Clochee toner, cream and/or serum

INCI: Sesamum Indicum Seed Oil\*\*, Prunus Amygdalus Dulcis (Sweet Almond) Oil\*\*, Helianthus Annuus (Sunflower) Seed Oil\*\*, Decyl Oleate\*\*, Polyglyceryl-2 Sesquioleate\*\*, Tocopherol\*\*\*, Citrus Sinensis\*\*\*\*, Eugenia Caryophyllus\*\*\*\*, Myristica Fragrans\*\*\*\*, D-Limonene, Eugenol, Linalool, Isoeugenol, Citral