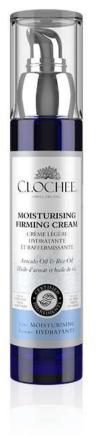

### MOISTURISING FIRMING CREAM

#### Active ingredients: Avocado Oil & Rice Oil

Size: 50 ml (1.69 US fl. oz.) Packaging: glass

Skin type: Combination & oily skin

**Details:** Firms and effectively moisturizes . Improves skin firmness and tension. The satin finish gives the skin a healthy, radiant look without the undesirable shine. Light, non-greasy formula perfectly suits under makeup

**How to use:** Massage a small amount into your face, neck and cleavage after cleansing. Use morning and/or night. Use alone or with your choice of Clochee serum

INCI: Aqua, Rosa Damascena Flower Water\*, Persea Gratissima (Avocado) Oil\*\*, Oryza Sativa (Rice) Bran Oil\*\*, Sesamum Indicum Seed Oil\*\*, Glyceryl Stearate\*, Decyl Oleate\*\*, C12-16 Alcohols\*, Glycerim\*\*, Cetearyl Alcohol\*\*, Tocopherol\*\*\*, Palmitic Acid\*, Hydrogenated Lecithin\*, Xanthan Gum\*\*, Lecithin\*\*, Sclerotium Gum\*\*, Pullulan\*\*, Parfum, Sodium Benzoate\*\*\*, Potasium Sorbate\*\*\*, Benzyl Alcohol\*, Salicylic Acid\*, Sorbic Acid\*, Citric Acid\*, Sodium Hydroxide\*\*\*, Linalool, Butylphenyl Methylpropional, Benzyl Salicylate