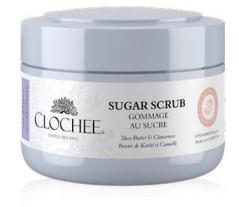

## NOURISHING SUGAR SCRUB

#### Active ingredients: Shea Butter & Cinnamon / Raspberry Seeds

Size: 250 ml (8.4 US fl. oz.) Packaging: jar Fragrance: cinnamon / cranberry / mango

#### Skin type: All skin types

**Details:** Effectively exfoliates dead skin cells and smoothes without irritating even the most delicate skin. Moisturizes, provides nutrients. It relaxes the senses and wraps the body in a sensual scent of cinnamon.

**How to use:** Apply on dry or damp skin and massage with circular movements. Rinse with water. Follow with your choice of Clochee moisturizing balm or rich body butter.

MANGO - INCI: Sucrose\*\*, Butyrospermum Parkii (Shea) Butter\*\*, Prunus Amygdalus Dulcis (Sweet Almond) Oil\*\*, Cocos Nucifera (Coconut) Oil\*\*, Rubus Idaeus (Raspberty) Seed\*\*, Glycerin\*, Parfum\*\*, Decyl Oleate\*\*, Helianthus Annuus (Sunflower) Seed Oil\*, Citrus Aurantium Dulcis (Orange) Fruit Water\*, Sucrose Laurate\*, Tocopherol\*, Limonene