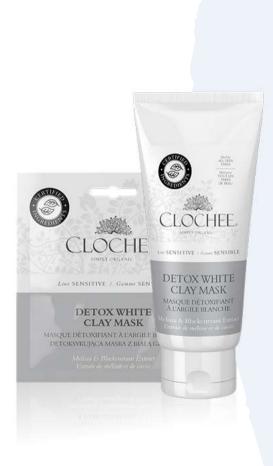

### DETOX WHITE CLAY MASK

#### Active ingredients: Melissa & Blackcurrant Extract

**Size:** 2 x 6 ml (2 x 0.2 US fl. oz.) / 100 ml ( 3.3 US fl. oz.) **Packaging:** sachet / tube

#### Skin type: All skin types

**Details:** The blackcurrant extract contained in it has a detoxifying, firming and smoothing effect. The lemon balm extract also soothes tired and delicate skin. Recommended for all skin types, even the most sensitive and delicate

**How to use:** Apply a thick layer to face and neck 2-3 times a week. After 10-15 minutes rinse with warm water. Follow by your choice of Clochee toner, cream and/or serum

INCI: Aqua\*\*, Kaolin\*\*, Caprylic/Capric Triglyceride\*\*, Myristyl Myristate\*\*, Aloe Barbadensis Leaf Juice\*\*, Glyceryl Stearate Citrate\*, Glycerin\*\*, Cetearyl Alcohol\*\*, Simmondsia Chinensis (Jojoba) Seed Oil\*, Ribes Nigrum Bud Extrac\*\*, Melissa Officinalis Extract\*\*, Alcohol\*\*, Tocopherol\*, Ascorbyl Palmitate\*\*, Ascorbic Acid\*\*, Phytic Acid\*\*, Sodium Citrate\*\*, Hydroxyethyl Acrylate/Sodium Acryloyldimethyl Taurate Copolymer\*\*\*, Xanthan Gum\*, Dehydroacetic Acid\*, Benzyl Alcohol\*, Sodium Benzoate\*\*, Potassium Sorbate\*\*, Sodium Hydroxide\*\*\*, Citric Acid\*\*, Parfum\*\*\*, Burylphenyl Methylpropional\*\*\*, Heyd Cimnamal\*\*\*, Hydroxyctronellal\*\*\*, Linalool\*\*\*