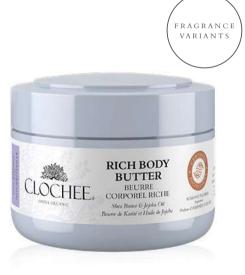

### RICH BODY BUTTER

#### Active ingredients: Shea Butter & Jojoba Oil

Size: 250 ml (8.4 US fl. oz.) Packaging: jar Fragrance: almond-flower / mango

#### Skin type: All skin types

**Details:** A rich consistency nourishes and regenerates dry skin leaving a pleasant scent. Perfect relief even for atopic skin

**How to use:** Spread on dry skin and gently massage in circular motions. Use every morning and/or evening

ALMOND-FLOWER - INCI: Aqua, Coco Caprylate/Caprate\*\*, Butyrospermum Parkii (Shea) Butter\*\*, Decyl Oleate\*\*, Cetearyl Alcohol\*\*, Cetearyl Olivate\*\*, Prunus Amygdalus Dulcis (Sweet Almond) Oil\*\*, Glycerin\*\*, Sorbitan Olivate\*\*, Glyceryl Stearate\*\*, Cetyl Alcohol\*\*, Simmondsia Chinensis (Jojoba) Seed Oil\*\*, Sucrose Stearate\*\*, Sucrose Tristearate\*\*, Xanthan Gum\*\*, Dehydroacetic Acid\*, Beta-Carotene\*\*, Benzyl Alcohol\*, Parfum\*\*, Limonene

MANGO - INCI: Aqua, Coco Caprylate/Caprate\*\*, Butyrospermum Parkii (Shea) Butter\*\*, Decyl Oleate\*\*, Cetearyl Alcohol\*\*, Cetearyl Olivate\*\*, Prunus Amygdalus Dulcis (Sweet Almond) Oil\*\*, Glycerin\*\*, Sorbitan Olivate\*\*, Glyceryl Stearate\*\*, Cetyl Alcohol\*\*, Simmondsia Chinensis (Jojoba) Seed Oil\*\*, Sucrose Stearate\*\*, Sucrose Tristearate\*\*, Xanthan Gum\*\*, Dehydroacetic Acid\*, Beta-Carotene\*\*, Benzyl Alcohol\*, Parfum\*\*, Limonene