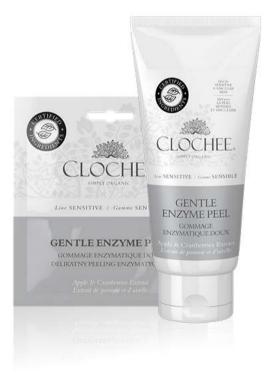

### GENTLE ENZYME PEEL

#### Active ingredients: Apple Extract & Cranberries Extract

**Size:** 2 x 6 ml (2 x 0.2 US fl. oz.) / 100 ml ( 3.3 US fl. oz.) **Packaging:** sachet / tube

#### Skin type: Sensitive & vascular skin

**Details:** Fruit enzymes contained in the peel have strong exfoliating and smoothing properties. They clean without rubbing, so we can recommend it for delicate, shallowly vascular and sensitiveskin. Apple extract supports exfoliation processes and moisturizes. The skin after application is smoothed, brightened and prepared for further care

**How to use:** Apply a thick layer to the cleansed face and neck, avoiding the eye and mouth area. Leave for 10-15 minutes. Wash with warm water. Do not rub. Do not use on irritated skin. Follow with your choice of Clochee toner, cream and/or serum. Repeat 1-2 times a week, depending on the type and needs of the skin