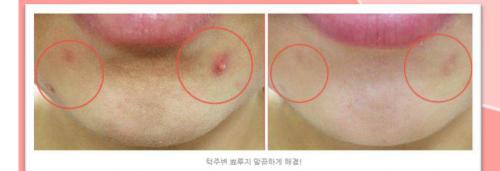

#### √ How To Use

Apply in the order of toner and emulsion to face in a gentle patting motion at the first stage of skin care.

"THE BEST CLEANSING SOLUTION FOR TROUBLED SKIN"

Skin Trouble Disappears with Anti-T Red Zero Spot Cream!

#### ✓ Product Description

- A spot cream to soothe skin and remove blemishes and spots. Contains patented, highly concentrated BSASM™ COMPLEX which has a soft and fast skin soothing effect.
- Soybean complex controls sebum causing bumpy whiteheads and troubled skin.
- 12 kinds of vitamins clearly removing the marks of colorful spots.
- Exclusive applicator to allow easy adjustment of the amount without direct touch and for sanitary reasons.