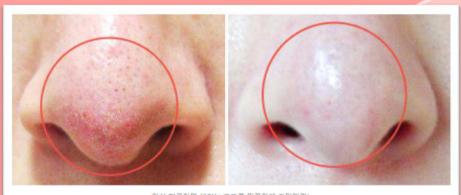

### CAUSE OF ENLARGED PORES

Sebum in the pores, dust and chemical ingredients left from make-up.

Without proper cleansing the waste remains within the pores!

The waste will continuously accumulate and the pores can't shrink.

Enlarged pores!
Aging skin!
Decreasing elasticity!

### COSMETICS FOR PORE CARE

### What products are effective for enlarged pores?

- Products that cleanses the pores.
- Products that takes care of excess sebum.
- Products that improves the elasticity of the skin and shrinks the pores.
- Products that re-shuts the opened pores after eliminating the waste.

YADAH Pore care line takes care of everything!