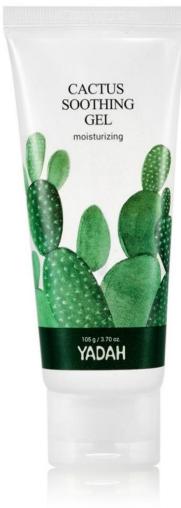

## **Cactus Soothing Gel 105ml**

"365 DAYS MOISTURIZING FOR FACE AND BODY"

#### √ Product Description

- Over 95% cactus extract
- 'Tocopherol' from cactus provides more than enough moisture to exhausted skin.
- Contains 5 time more vitamin C and A than aloe.
- Moisturizing ingredient: Glycerin, Panthenol, Butylene glycol.
- 13 green grade ingredients: Excluded unnecessary ingredients and only used essentials.
- For after sun, instant soothing, shaving cream, after shave
- For body lotion and hair care

#### √ 8 Non-added System

Paraben, Benzophenone, Artificial fragrance, Artificial pigment, Ethanol, Animal ingredients, Chlorphenesin, Phenoxyethanol.

#### √ How To Use

Apply suitable amount to face and whole body and softly massage until fully absorbed. Better if kept refrigerated.