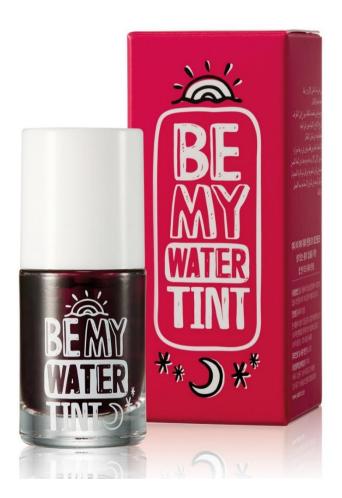

### Be My Water Tint 10ml

"FOR YOUR LIVELY LIPS AND CHEEKS"

### ✓ Product Description

- Natural rose color for any skin color
- Tap it a little amount of water tint on your cheeks and run it with y our fingers.
- Perfect item for rose color make-up

### √ A natural color for natural face

### ✓ Long-lasting tint without stickiness

Lasts its own color in the morning to evening without change

### √ How To Use

 Apply in the middle of lips and smooth out towards the corners. Tap in on your cheeks and rub it quickly