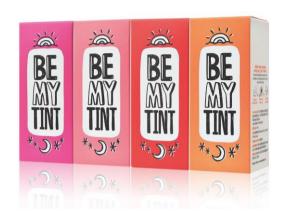

### Be My Tint 4g

"EXPLORE COLORS WITH YADAH LIP PRODUCTS"

### **Change Your Tint Everyday!**

### ✓ Product Description

- Vivid colors. Long lasting. Moisturizing.
- Water-proof tint for all day.
- Made with eco-certified natural ingredients.
- Special 'heart shaped" tip for easier use.
- Can be used for cheeks/blusher

### ✓ Color

01 Wannabe Pink/ 02 Peach Coral/ 03 Real Red/ 04 Juicy Orange