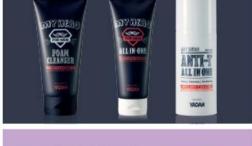

# My Hero Foam Cleanser (For Men) 150ml "THE BEST CLEANSING SOLUTION FOR TROUBLED SKIN"

- A deep cleanser that smoothly soothes men's skin and leaves it moisturizing.
- Takes care of dead skin cells and excess sebum.
- Used 30 different plant ingredients effective for taking care of dead skin cells and excess sebum.
- Non-irritating.
- Natural surfactant.

# My Hero All-In-One (For Men) 120ml "THE BEST SKIN CARE SOLUTION FOR MEN"

## MY HERO ANTI-T ALL IN ONE/ 100 g