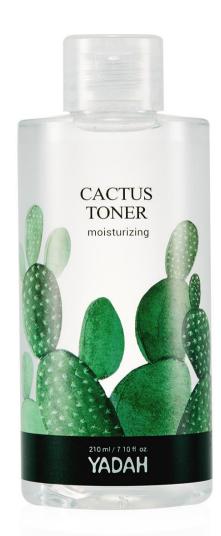

#### **Cactus Toner 210ml**

"365 DAYS MOISTURIZING FOR FACE AND BODY"

**Cleansing + Exfoliating + Moisturizing ! One Step Skin care!** 

#### ✓ Product Description

- 87% of cactus extract instead of water.
- 13 green grade ingredients: Excluded unnecessary ingredients and only used essentials.
- Cleansing, exfoliating and moisturizing function in 1.
- Exfoliating ingredients: Dipotassium glycyrrhizate from Betaine Salicylate Licorice Root.
- PH 5.5 toner for healthy skin.

#### √ 8 Non-added System

Paraben, Benzophenone, Artificial fragrance, Artificial pigment, Ethanol, Animal ingredients, Chlorphenesin, Phenoxyethanol.

#### √ How To Use

After washing, saturate the cotton pad then gently wipe face.