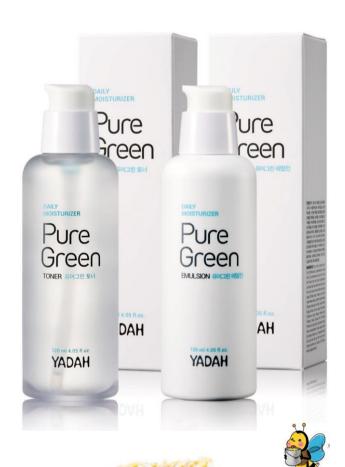

#### Pure Green Toner & Emulsion 120ml

"THE BEST MOISTURIZING SOLUTION FOR SKIN"