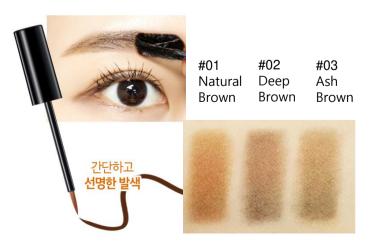

### **QUICK TATTOO BROW GEL 8ml**

### ✓ Product Description

- Convenient peel-off type Tattoo Eyebrow Gel.
- Self-tattoo done in 30 minutes. For longer effect, leave on longer.
- Lasts 1~2days.
- Recommended for those who are traveling or exercising (when sweating, swimming etc.)

#### ✓ Color

01 Natural Brown, 02 Deep Brown, 03 Ash Brown

### √ How To Use

After trimming the eyebrows without applying skincare products or makeup, apply a liberal amount where the eyebrows are. Leave on for at least 1 hour. When dried completely, remove slowly starting from the tail of the eyebrow.