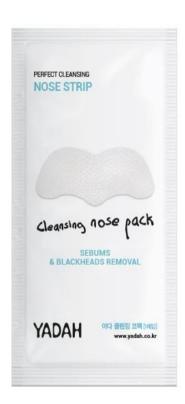

### Cleansing Nose Pack 2g\*10ea

"THE BEST CLEANSING SOLUTION FOR TROUBLED SKIN"

#### Say Good bye to Blackheads with Cleansing Nose Pack!

#### ✓ Product Description

- Strips off stubborn blackheads and sebum in an instant.
- Effective for removing sebums and blackheads.
- Sheet type for easy use.
- Herbal Hyaluronic acid extract soothes skin and tightens pores.