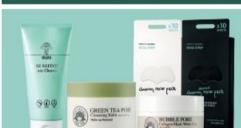

| PORE REFINING FOAM CLEANSER     | 100ml     |
|---------------------------------|-----------|
| GREENT TEA PURE CLEANSING BALM  | 100ml     |
| BUBBLE PORE COLLAGEN MASK-WHITE | CLAY 90ml |
| CLEANSING NOSE PACK             | 2g x 10ea |
| CHARCOAL CLEANSING NOSE PACK    | 2g x 10ea |