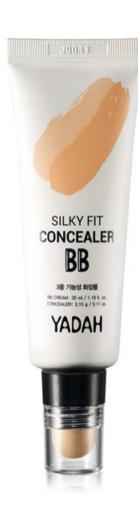

### SILKY FIT CONCEALER BB

"SPF34+ PA++, WHITENING, WRINKLE CARE, UV PROTECTION"

### ✓ 2 IN 1 CONCEALER BB

- Finish your base makeup with a single product.
- No.21 Pink Beige, No.23 Yellow beige

### √ Vegetable ingredient for your skin

- Simmondsia Chinensis seed oil, allantoin
- Centella Asiatica Extract, Perilla Frutescens Sprout Extract, Opuntia ficus indica

### ✓ Triple total skin care

- Adenosine for anti-aging, wrinkle care
- Niacinamide for whitening
- SPF34 / PA++ Sun Protection

### √ How To Use

- BB cream: After basic skincare, swipe appropriate amount to face
- Concealer: After using BB cream, put a little amount of concealer on blemishes and tap in a few times with fingers