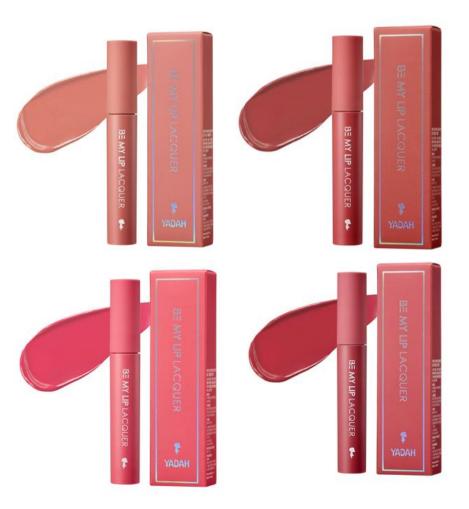

### Be My Lip Lacquer 4g

"EXPLORE COLORS WITH YADAH LIP PRODUCTS"

### **Most Wanted Lips Lacquer!**

### ✓ Product Description

- Silky matte texture.
- Covers flaws including wrinkles on lips.
- Long lasting.