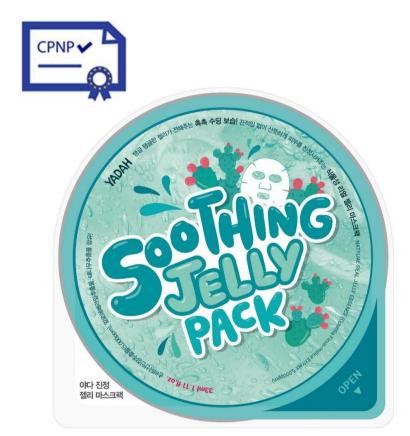

## Soothing Jelly Pack 33ml

#### Feel the Density of the Jelly Essence!

#### ✓ Product Description

- Highly concentrated jelly essence full of nutrition that smears into the skin.
- Contains 5000ppm of prickly pear (cactus) extract which has an instant soothing and moisturizing effect on heated sensitive skin.
- 4 times more vitamin C, vitamin A and minerals than aloe vera.
- Extra thin sheet to adhere like a second skin.
- Safe for sensitive skin with natural cotton sheets minimizing skin irritation.

#### √ How To Use