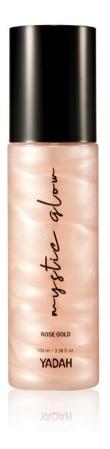

### MYSTIC GLOW ROSE GOLD / BRONZE GOLD 100ml

"GREAT FOR HYDRATING, SMOTHING, REFRESHING THE SKIN AND ALSO BOOSTS YOUR GLOW AND ENHANCES YOUR MAKEUP!"

### [Walk into the beautiful fog of hydration]

### ✓ Product Description

- Multiple usage for Face & Body
- A large amount of fine pearl particles with romantic scent of Flora
- Moisturizing dry skin with Panthenol, Peptide, Betaine and Allantoin
- A Light texture for both a Make-up Base and a Finishing Product
- Get your body slimmer by spraying it on Shoulders, Arms
   And Legs
- Rose Gold for clear and natural luster
- Bronze Gold for tanned and healthy skin
- Spray nozzle made in Italy

### √ How To Use

- Step.1 Shake enough before using
- Step.2 Make sure that the Pearl and Mist are well mixed.
- Step.3 Spray 15~20cm away from your body or face. Be careful not to sp ray it into your eyes.