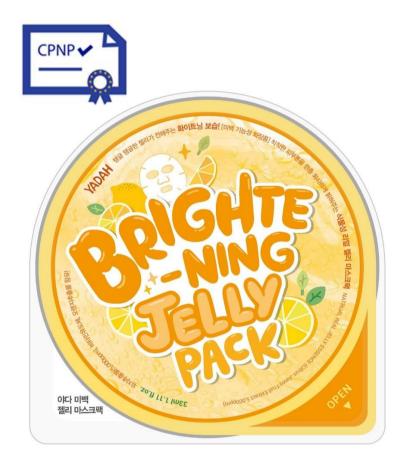

## **Brightening Jelly Pack 33ml**

#### Feel the Density of the Jelly Essence!

#### ✓ Product Description

- Highly concentrated jelly essence full of nutrition that smears into the skin.
- Contains 5,000ppm of Lemon extract and natural plant extracts that brighten the skin.
- With Vitamin C, Vitamin B and other nutrition, the essence prevents oxidation of skin and brings liveliness.
- Extra thin sheet to adhere like a second skin.
- Safe for sensitive skin with natural cotton sheets minimizing skin irritation.

#### √ How To Use