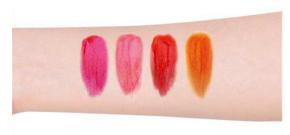

### Be My Tint 4g

"EXPLORE COLORS WITH YADAH LIP PRODUCTS"

### **Change Your Tint Everyday!**

### ✓ Product Description

- Vivid colors. Long lasting. Moisturizing.
- Water-proof tint for all day.
- Made with eco-certified natural ingredients.
- Special 'heart shaped" tip for easier use.
- Can be used for cheeks/blusher

### ✓ Color

01 Wannabe Pink/ 02 Peach Coral/ 03 Real Red/ 04 Juicy Orange