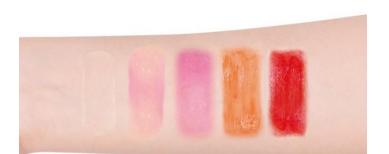

## **Lovely Lip Tint Stick 4.3g**

"Keep your lips Smooth and moisturized with organic oil "

In response to the temperature and moisture content of the lips, create a customized color

### √ Softly melting on your Lips

- Apply gently as if it were melting on your lips, creating a more natural color over time
- The color in the oil reacts to the moisture content, pH, and tempera ture of the lip temperature and changes to more vivid color.

#### √ How To Use

 Apply in the middle of lips and smooth out towards the corners. Tap in on your cheeks and rub it quickly

#01 Dazzling Red

#02 Tangerine Orange #03 Pink Holic

#04 Rose Coral #05 Cotton Candy

#06 Plum Burgundy #07 Rose Beige