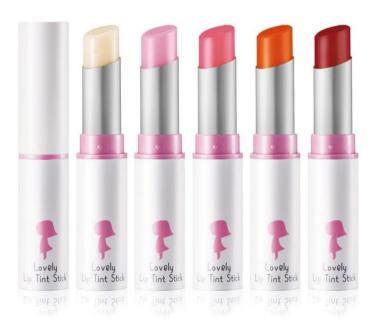

## **Lovely Lip Tint Stick 4.3g**

"Keep your lips Smooth and moisturized with organic oil "

In response to the temperature and moisture content of the lips, create a customized color

#### √ How To Use

 Apply in the middle of lips and smooth out towards the corners. Tap in on your cheeks and rub it quickly

#01 Dazzling Red

#02 Tangerine Orange #03 Pink Holic

#04 Rose Coral #05 Cotton Candy

#06 Plum Burgundy #07 Rose Beige