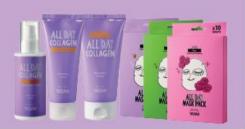

# All Day Collagen Foam Cleanser 150g

"REJUVENATE YOUR SKIN WITH COLLAGEN SKINCARE"

Daily Wash with All Day Collagen Foam Cleanser!

# All Day Collagen 3 in 1 Lotion 150ml

"REJUVENATE YOUR SKIN WITH COLLAGEN SKINCARE"

Rejuvenate your skin with Collagen 3 in 1 Lotion

## All Day Collagen Overnight Sleeping Mask 100g

"REJUVENATE YOUR SKIN WITH COLLAGEN SKINCARE"

# All Day Mask Pack - Aloe 25 ml

"REJUVENATE YOUR SKIN WITH COLLAGEN SKINCARE"

Give your skin a full bottle of Aloe ampoule!

- Contains a full bottle of ampoule consisting 1,000ppm of Aloe Barbadensis Leaf Juice Powder. The aloe extract soothes and relaxes sensitive skin with its cooling effect.
- Daily Mask with hypoallergenic prescriptions.
- Adheres perfectly! TENCEL fabric.
- No animal ingredients.