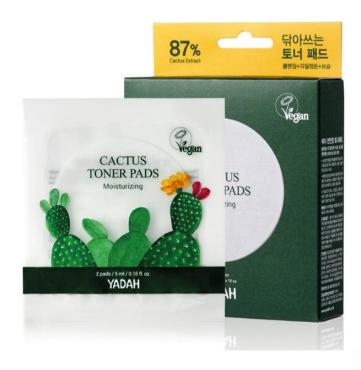

## Cactus Toner Pads 150ml/60 pads

"SMOOTH AND MOISTURIZING SKIN WITH ONE PAD"

#### **Cleansing + Exfoliating + Moisturizing ! One Step Skin Care!**

#### ✓ Product Description

- 87% of cactus extract instead of water.
- 13 green grade ingredients: Excluded unnecessary ingredients and only used essentials.
- Cleansing, exfoliating and moisturizing function in one.
- PH 5.5 toner for healthy skin.
- Betaine Salicylate and Allantoin ingredients will effectively wash off waste and exfoliate.
- Use as a partial sheet mask.
- Quickly soothes the area damaged by shaving or sun.

#### √ How to Use

After washing, use a pad to gently wipe the pad all over the face.

Close the lid after each use to prevent the pad from drying up.