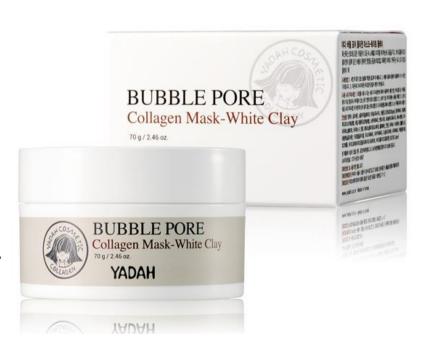

#### YADAH BUBBLE PORE COLLAGEN MASK-WHITE CLAY / 70g

"Premium home skin care in 10 minutes"

Wash-off Type Clay Pack for Smooth, Moisturizing Skin!

#### ✓ Product Description

- Transformed from clay to cleansing foam.
  - Step 1: Applied simple and smooth with clay that doesn't flow down
  - Step 2: Dip cleansing effect of fine air bubbles generated as the clay dries
  - Step 3: More bubbles generated as it is washed with water removes dead skin
- 'Kaolin' sterilizing your skin to prevent acnes and excessive sebum
- Hydrolyzed Collagen with natural Amino-acid Improves pore elasticity and reduces sebum

#### √ How To Use

- 1. Place an appropriate amount after cleansing your face.
- 2. Wait for 15~20 minutes until bubbles are fully generated.
- 3. Rub bubbles gently and wash it off with water.