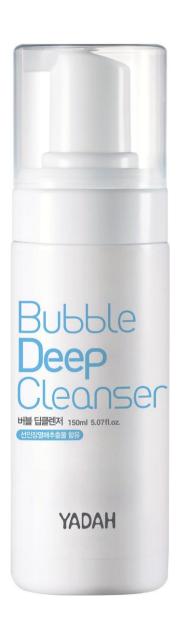

ng Skin!

#### ✓ Product Description

- Transformed from clay to cleansing foam.
  - Step 1: Applied simple and smooth with clay that doesn't flow down
  - Step 2: Dip cleansing effect of fine air bubbles generated as the clay dries
  - Step 3: More bubbles generated as it is washed with water removes dead skin
- 'Kaolin' sterilizing your skin to prevent acnes and excessive sebum
- Hydrolyzed Collagen with natural Amino-acid Improves pore elasticity and reduces sebum

#### √ How To Use

- 1. Place an appropriate amount after cleansing your face.
- 2. Wait for 15~20 minutes until bubbles are fully generated.
- 3. Rub bubbles gently and wash it off with water.





### **CAUSE OF SKIN DRYNESS**







Dry skin that splits like a rice field during drought.
Wrinkles and skin aging process.





#### **Bubble Deep Cleanser 150ml**

"THE BEST MOISTURIZING SOLUTION FOR SKIN"

#### **✓ Product Description**

- Hypoallergenic bubble cleanser whose slightly acidic micro bubbles containing moisturizing ingredients effectively cleans the skin while leaving it supple and healthy.
- Made with amino acid surfactant to lessen irritations to skin.

#### √ Non-added System

Surfactant, Fragrance, Colorant, Preservative.

#### √ How to Use

Dispense an appropriate amount of foam into your hands and gently massage then rinse thoroughly with warm water.





#### Pure Green Toner & Emulsion 120ml

"THE BEST MOISTURIZING SOLUTION FOR SKIN"

#### ✓ Product Description

- Contains Royal Jelly extract that generates water by itself prevents dryness.
- Contains Anthemis Nobilis Flower water which is