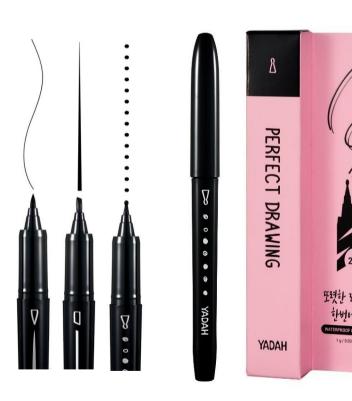

## **Perfect Drawing 1g**

### ✓ Product Description

3 different types of applicator that enables different styles

<u>Easy Liner</u>: Round tip that fulfills space between eyelash to present clear eye line.

Multi Liner: Tip of highlighter to allow drawing clear tail line along with thick and clear line to present "BIG EYE" shape.

<u>Pro Liner</u>: Brush shape tip that allows thin and delicate line without discontinuation to be drawn.

- Water and sweat proof, maintaining clear lining.
- Simple and clear cleansing.

### ✓ Color

01 Real Black/ 02 Romantic Brown

### √ How To Use

Remove excessive oil around the eye area. Apply from eyelash to the line along the eyes.

Shake 3-5 times before use.