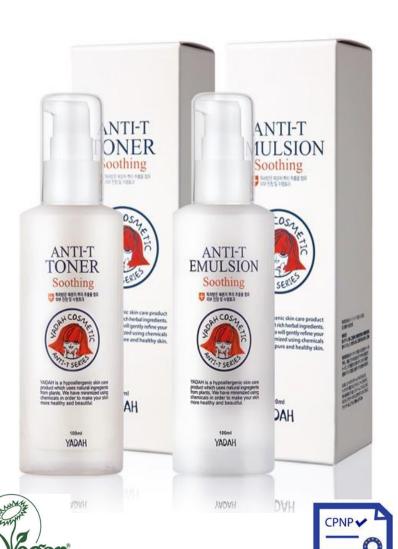

#### **Anti-T Toner & Emulsion 100ml**

"THE BEST CLEANSING SOLUTION FOR TROUBLED SKIN"

#### **Skin Trouble Disappears with Anti-Toner & Emulsion!**

#### ✓ Product Description

- Rubus Coreanus Root extract from clinical trials controls the excess sebum and antibiosis and has anti-inflammatory effect.
- Organic Opuntia and Aloe help to calm the troubled skin.