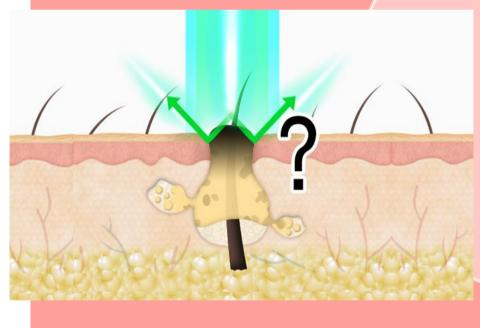

### CAUSE OF ENLARGED PORES

Sebum in the pores, dust and chemical ingredients left from make-up.

Without proper cleansing the waste remains within the pores!

The waste will continuously accumulate and the pores can't shrink.

Enlarged pores!
Aging skin!
Decreasing elasticity!