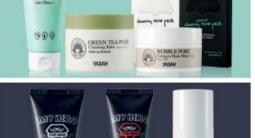

| PORE REFINING FOAM CLEANSER     | 100ml     |
|---------------------------------|-----------|
| GREENT TEA PURE CLEANSING BALM  | 100ml     |
| BUBBLE PORE COLLAGEN MASK-WHITE | CLAY 90ml |
| CLEANSING NOSE PACK             | 2g x 10ea |
| CHARCOAL CLEANSING NOSE PACK    | 2g x 10ea |

# My Hero Foam Cleanser (For Men) 150ml "THE BEST CLEANSING SOLUTION FOR TROUBLED SKIN"

- A deep cleanser that smoothly soothes men's skin and leaves it moisturizing.
- Takes care of dead skin cells and excess sebum.
- Used 30 different plant ingredients effective for taking care of dead skin cells and excess sebum.
- Non-irritating.
- Natural surfactant.

# My Hero All-In-One (For Men) 120ml "THE BEST SKIN CARE SOLUTION FOR MEN"

## MY HERO ANTI-T ALL IN ONE/ 100 g