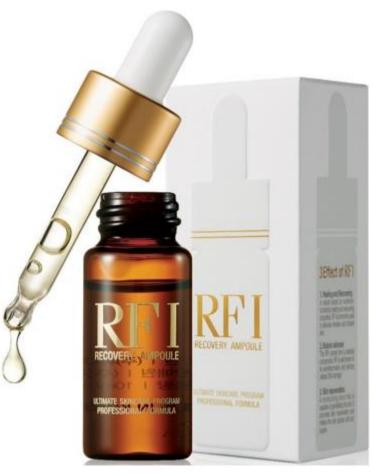

# Recovery formula(Rf-1)

#### **Recovery Formula 12ml**

#### ✓ Powerful Moisturizing Effect

 Containing Beta-Glucan (extracted from Schizophyllum commune Fr) having 20% higher moisturizing power, it has excellent moisturizing effect and transdermal absorption accelerating effect and restores soft and smooth skin.

#### ✓ Quick Soothing Effect

 Containing Portulaca Oleracea Extract, it helps skin soothing, so it is very effective for recovery of sensitive or frequently troubled skin after dermatological procedure.

#### ✓ Excellent Regeneration Effect

 Centella Asiatica (Asiatic Pennywort) Extract restoring own elasticity of skin promotes generation of epithelial growth factor, so it is effective for enhancement of skin elasticity and improvement of pores.