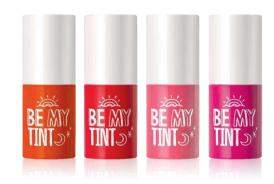

### Be My Tint 4g

"EXPLORE COLORS WITH YADAH LIP PRODUCTS"

### **Change Your Tint Everyday!**

### ✓ Product Description

- Vivid colors. Long lasting. Moisturizing.
- Water-proof tint for all day.
- Made with eco-certified natural ingredients.
- Special 'heart shaped" tip for easier use.
- Can be used for cheeks/blusher

### ✓ Color

01 Wannabe Pink/ 02 Peach Coral/ 03 Real Red/ 04 Juicy Orange