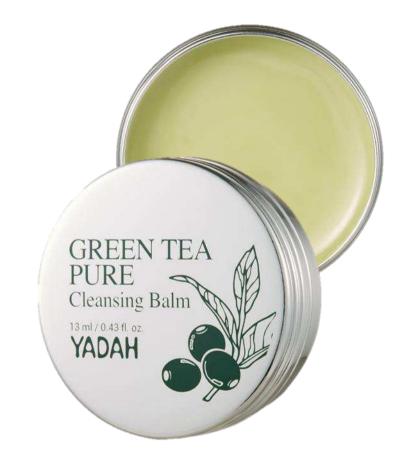

### Green Tea Pure Cleansing Balm/ 13 ml [TRAVEL SIZE]

"THE BEST CLEANSING SOLUTION FOR TROUBLED SKIN"

#### **Skin Trouble Disappear with Green Tea Pure Cleansing Balm!**

#### ✓ Product Description

- Olive oil based green tea powder cleansing balm which is highly effective of adsorbing micro dust, penetrates deep into the skin, even through makeup, and clears wastes inside pores without irritation.
- Limits moisture evaporation, prevents dryness, gives vitality.
- 3 step transformation in texture.
  - Step 1: No dripping smooth sherbet balm.
  - Step 2: Oil that penetrates through make up and pore.
  - Step 3: Turns milky when water is added to wash off.
- Completely washes off makeup but leaves your face soft and moisturizing but non-oily.
- Plant oil used instead of mineral oil.

#### √ How To Use

**Place an appropriate amount** on dried hands and face, gently cleanse the area and wash or wipe with tissue paper. Light foam cleansing is recommended.