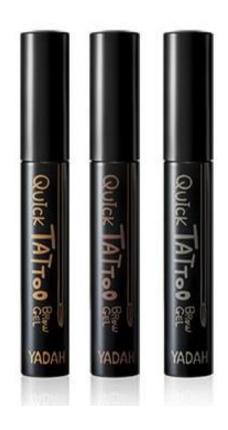

### **QUICK TATTOO BROW GEL 8ml**

### ✓ Product Description

- Convenient peel-off type Tattoo Eyebrow Gel.
- Self-tattoo done in 30 minutes. For longer effect, leave on longer.
- Lasts 1~2days.
- Recommended for those who are traveling or exercising (when sweating, swimming etc.)

#### ✓ Color

01 Natural Brown, 02 Deep Brown, 03 Ash Brown

### √ How To Use

After trimming the eyebrows without applying skincare products or makeup, apply a liberal amount where the eyebrows are. Leave on for at least 1 hour. When dried completely, remove slowly starting from the tail of the eyebrow.