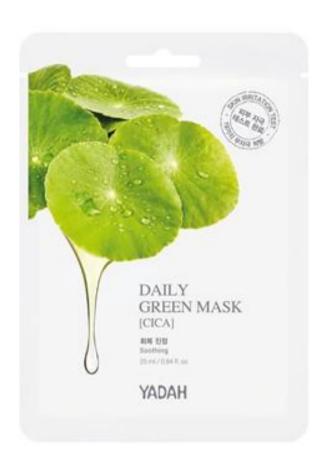

### Daily CICA Green Mask 25ml

### ✓ Product Description

- Contains 27,600ppm of CICA extract. A mystical ingredient that contains curing effect which tigers used to roll on when injured.
   This plant is know to help regenerate the skin.
- CICA is full of amino acids, beta-carotene, fatty acids, and phytochemicals, including vitamins C, A, B1, and B2.
- Eliminated all the useless ingredients and contains 100% EWG green graded essentials.
- No irritation, good for the most sensitive skin.
- 100% eco-friendly bamboo sheet.
- So mild that you can use daily.