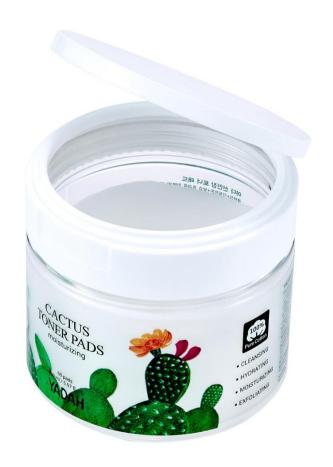

## Cactus Toner Pads 150ml/60 pads

"SMOOTH AND MOISTURIZING SKIN WITH ONE PAD"

#### **Cleansing + Exfoliating + Moisturizing ! One Step Skin Care!**

#### ✓ Product Description

- 87% of cactus extract instead of water.
- 13 green grade ingredients: Excluded unnecessary ingredients and only used essentials.
- Cleansing, exfoliating and moisturizing function in one.
- PH 5.5 toner for healthy skin.
- Betaine Salicylate and Allantoin ingredients will effectively wash off waste and exfoliate.
- Use as a partial sheet mask.
- Quickly soothes the area damaged by shaving or sun.

#### √ How to Use

After washing, use a pad to gently wipe the pad all over the face.

Close the lid after each use to prevent the pad from drying up.