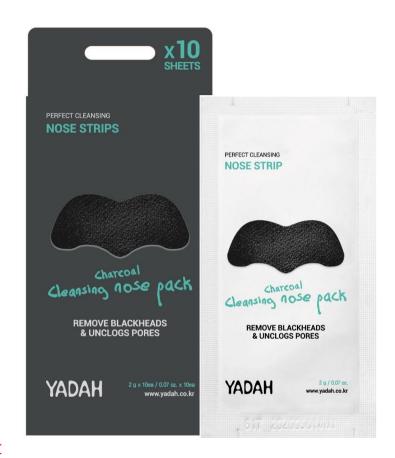

#### **Charcoal Cleansing Nose Pack 2g\*10ea**

"THE BEST CLEANSING SOLUTION FOR TROUBLED SKIN"

#### Say Good bye to Blackheads with Cleansing Nose Pack!

#### ✓ Product Description

- Charcoal component firmly adsorbs and cleanly removes blackhead and sebum deeply embedded in pores.
- The natural vegetable glycerin helps to get moisture into the pores, keep pores tight.
- Hamamelis Virginiana (Witch Hazel) extract and Aloe vera leaf extract tighten pores and soothe the skin.