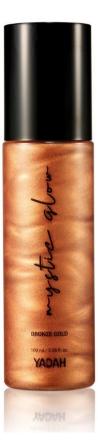

### MYSTIC GLOW ROSE GOLD / BRONZE GOLD 100ml

"GREAT FOR HYDRATING, SMOTHING, REFRESHING THE SKIN AND ALSO BOOSTS YOUR GLOW AND ENHANCES YOUR MAKEUP!"

### [Walk into the beautiful fog of hydration]

### ✓ Product Description

- Multiple usage for Face & Body
- A large amount of fine pearl particles with romantic scent of Flora
- Moisturizing dry skin with Panthenol, Peptide, Betaine and Allantoin
- A Light texture for both a Make-up Base and a Finishing Product
- Get your body slimmer by spraying it on Shoulders, Arms
   And Legs
- Rose Gold for clear and natural luster
- Bronze Gold for tanned and healthy skin
- Spray nozzle made in Italy

### √ How To Use

- Step.1 Shake enough before using
- Step.2 Make sure that the Pearl and Mist are well mixed.
- Step.3 Spray 15~20cm away from your body or face. Be careful not to sp ray it into your eyes.