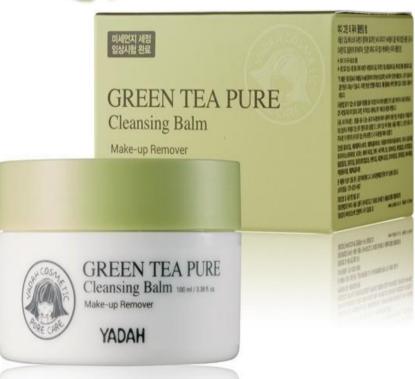

### Green Tea Pure Cleansing Balm/ 100 ml

"THE BEST CLEANSING SOLUTION FOR TROUBLED SKIN"

#### **Skin Trouble Disappear with Green Tea Pure Cleansing Balm!**

#### ✓ Product Description

- Olive oil based green tea powder cleansing balm which is highly effective of adsorbing micro dust, penetrates deep into the skin, even through makeup, and clears wastes inside pores without irritation.
- Limits moisture evaporation, prevents dryness, gives vitality.
- 3 step transformation in texture.
  - Step 1: No dripping smooth sherbet balm.
  - Step 2: Oil that penetrates through make up and pore.
  - Step 3: Turns milky when water is added to wash off.
- Completely washes off makeup but leaves your face soft and moisturizing but non-oily.
- Plant oil used instead of mineral oil.

#### √ How To Use

Place an appropriate amount on dried hands and face, gently cleanse the area and wash or wipe with tissue paper. Light foam cleansing is recommended.

YADAH