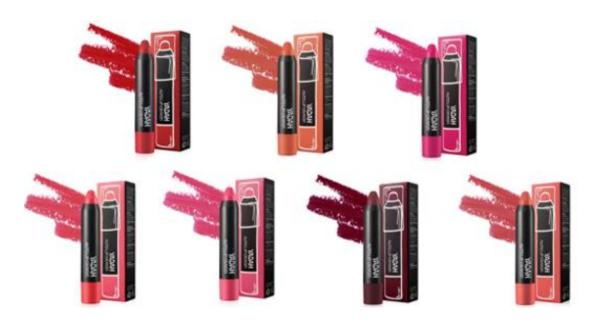

### Be My Lip Lacquer 4g

"EXPLORE COLORS WITH YADAH LIP PRODUCTS"

### **Most Wanted Lips Lacquer!**

### ✓ Product Description

- Silky matte texture.
- Covers flaws including wrinkles on lips.
- Long lasting.