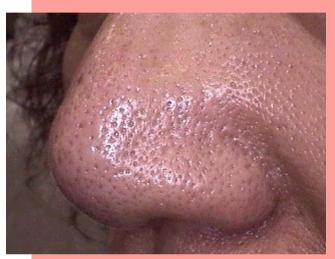

### CAUSE OF ENLARGED PORES

Sebum in the pores, dust and chemical ingredients left from make-up.

Without proper cleansing the waste remains within the pores!

The waste will continuously accumulate and the pores can't shrink.

Enlarged pores!
Aging skin!
Decreasing elasticity!