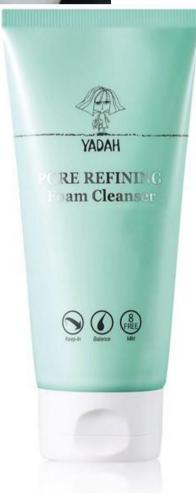

### **Pore Refining Foam Cleanser 150ml**

"THE BEST CLEANSING SOLUTION FOR TROUBLED SKIN"

#### **Taking Care of Pores with Pore Refining Foam Cleanser!**

#### ✓ Product Description

- Contains 2000mg Albumen Extract from egg whites to control excessive sebum and remove deep-down dirt to cleanse and brighten your skin.
- Consists of a very mild and soft foam that gently removes sebum without giving any feeling of dryness.
- The Nelumbo Nucifera Flower water soothes the sensitive skin and astringes pores, thus smoothing the skin.