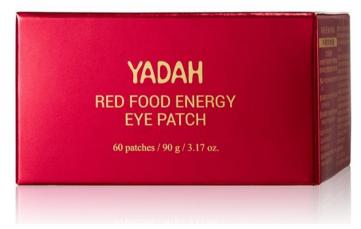

## RED FOOD ENERGY EYE PATCH/ 60 patches/ 90ml

"WRINKLE CARE WITH 8 RED ENERGY EYE PATCH"

#### The Ultimate Supply of High Nutrition!

#### ✓ Product Description

- Highly concentrated textured double functional care hydrogel eye patch:
   Wrinkle improvement + Whitening
- Contains MFDS approved ingredient named Adenosine to care eye wrinkle and jawline.
- Contains MFDS approved ingredient named Niacinamide is included to create brightness to the dark circled eye area.
- 8 different 'RED' ingredients provide anti-aging function and gives vitality to your skin:
  - Pomegranate Fruit extract, Wild Strawberry Fruit extract, Mulberry Fruit extract, Long-stemmed bokbunja extract, Grape extract, Red Ginseng Root extract, Red Tea Leaf extract, Schisandra Fruit extract.

#### √ How To Use

Apply toner over face after cleansing. Use the sanitized spoon in the jar to take out the patch and lightly place it on desired area. Remove the patch after 20 to 30 minutes Gently massage any remaining essence into the skin.