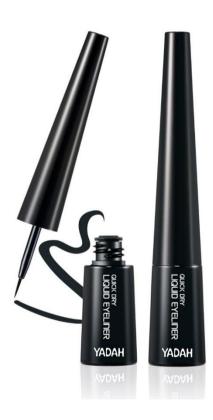

### YADAH QUICK DRY LIQUID EYELINER 4g

### ✓ Product Description

- An eyeliner that doesn't spread by rapid drying, making it easy to draw
- The powder that is applied without clumps is quickly dried, creating natural eyeline without smudging
- Easy to control thickness with ultra-fine brush.
- Minimize irritation around your eyes with natural pigment

### ✓ Color

01 Black/ 02 Brown

### √ How To Use

- Draw a line between the mucous membrane and the eyelash border with the desired thickness.
- Place the eyeliner at an angle and draw the tail line neatly