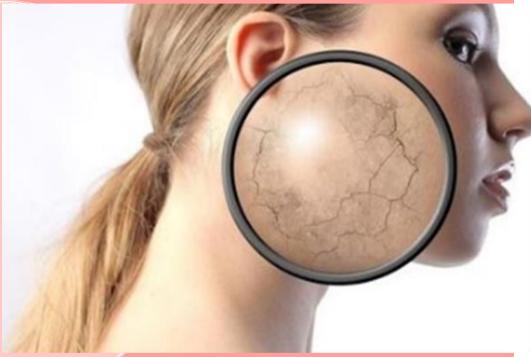

### **CAUSE OF SKIN DRYNESS**

Dry skin that splits like a rice field during drought.
Wrinkles and skin aging process.