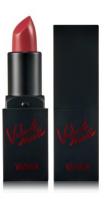

# **Velvet Mood Lipstick 3.7g**

"EXPLORE COLORS WITH YADAH LIP PRODUCTS"

### **Colorful Choice for You Everyday!**

### ✓ Product Description

- Moisturizing lipstick with matte finish.
- Clear and sensual colors.
- Protect and moisturize lips with natural ingredients.
- Outstanding long lasting effect.

### √ Non-added System

Paraben

#### √How To Use

Apply in the middle of lips and smooth out towards the corners.

Chic

Crimson

#04

Velvet

Burgundy

#05

Funky

Brick Red

Neon Rosy Brown Magenta