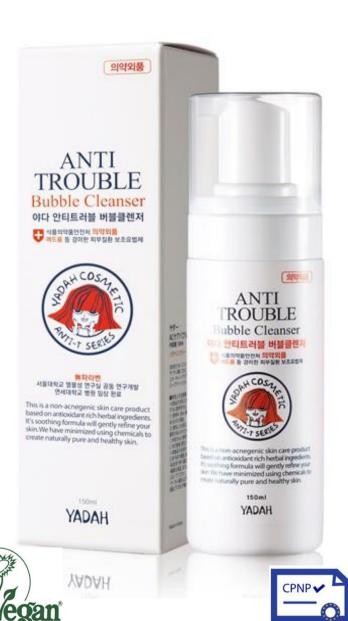

#### **Anti Trouble Bubble Cleanser 150ml**

"THE BEST CLEANSING SOLUTION FOR TROUBLED SKIN"

#### **Skin Trouble Disappears with Bubbles!**

#### ✓ Product Description

- Anti Trouble Bubble Cleanser is a low-acid bubble cleanser that matches the skin's natural pH and is formulated with natural extracts and minimal chemicals.
- Green tea extract, aloe vera gel, rosemary extract etc. give natural moisturizing effect and help soothe and astringe the skin.
- Low acid bubble cleanser cleanser.
- The clinical test at Yonsei University Hospital demonstrated decrease of the acne bacteria and improvement of the skin.