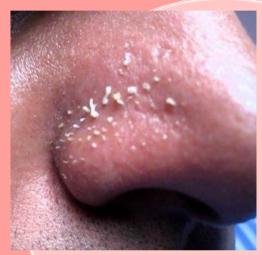

### Cleansing Nose Pack 2g\*10ea

"THE BEST CLEANSING SOLUTION FOR TROUBLED SKIN"

#### Say Good bye to Blackheads with Cleansing Nose Pack!

#### ✓ Product Description

- Strips off stubborn blackheads and sebum in an instant.
- Effective for removing sebums and blackheads.
- Sheet type for easy use.
- Herbal Hyaluronic acid extract soothes skin and tightens pores.