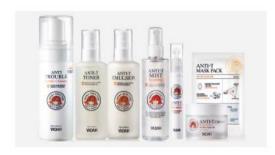

# First Love YADAH

CACTUS TONER

| ANTI TROUBLE BUBBLE CLEANSER | 150ml |
|------------------------------|-------|
| ANTI-T TONER                 | 100ml |
| ANTI-T EMULSION              | 100ml |
| ANTI-T MIST                  | 95ml  |
| ANTI-T RED ZERO SPOT CREAM   | 16g   |
| ANTI-T MASK PACK             | 20g   |
| ANTI-T MOISTURIZING CREAM    | 100ml |

| 95ml         |
|--------------|
| 150ml(60pcs) |
| 2pcs x 10ea  |
| 100pcs       |
| 100ml        |
|              |

210ml

| W-BOOSTING FOAM CLEANSER | 150ml |
|--------------------------|-------|
| WHITE BOOSTING TONER     | 120ml |
| WHITE BOOSTING EMULSION  | 120ml |
| WHITE BOOSTING CREAM     | 50ml  |
| BRIGHTENING AMPOULE      | 30ml  |