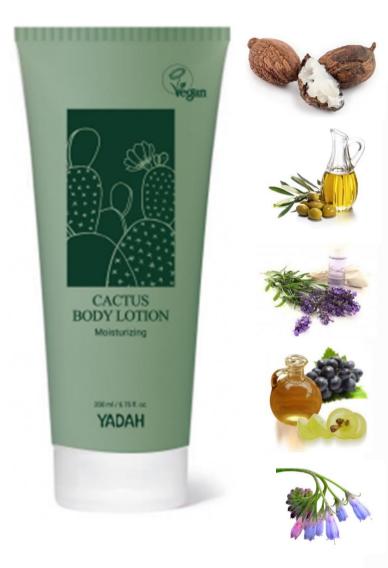

#### ✓ Product Description

- 69% of cactus extract instead of water .
- 16 green grade ingredients: Excluded unnecessary ingredients and only used essentials.
- 5 natural plant oil and extract formula.

#### √ How to Use

After shower, apply an appropriate amount to body and spread gently to absorb. Effective on dry parts like legs, knees and elbows.