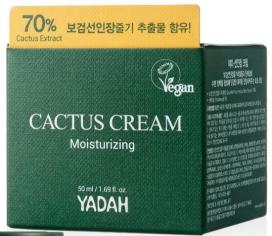

#### Cactus Cream 50 ml

"SOOTHING AND MOISTURIZING IN ONE"

**Soothing + Moisturizing ! One Step Skin Care!** 

#### ✓ Product Description

- 70% of cactus extract instead of water
- Only EWG Green-graded ingredients
- 5% Panthenol to stregnthen your skin and control sebum
- Highly moisturizing your skin without irritation on dry and sensitive skin

#### √ How to Use

After using the cactus toner or toner pad, apply an appropriate amount to the skin and spread it gently to absorb.

"SMOOTH AND MOISTURIZING SKIN WITH ONE PAD"

**Cleansing + Exfoliating + Moisturizing ! One Step Skin Care!** 