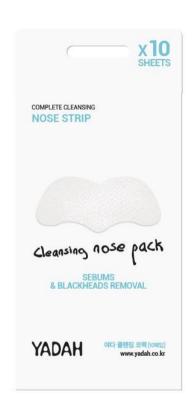

### Cleansing Nose Pack 2g\*10ea

"THE BEST CLEANSING SOLUTION FOR TROUBLED SKIN"

#### Say Good bye to Blackheads with Cleansing Nose Pack!

#### ✓ Product Description

- Strips off stubborn blackheads and sebum in an instant.
- Effective for removing sebums and blackheads.
- Sheet type for easy use.
- Herbal Hyaluronic acid extract soothes skin and tightens pores.