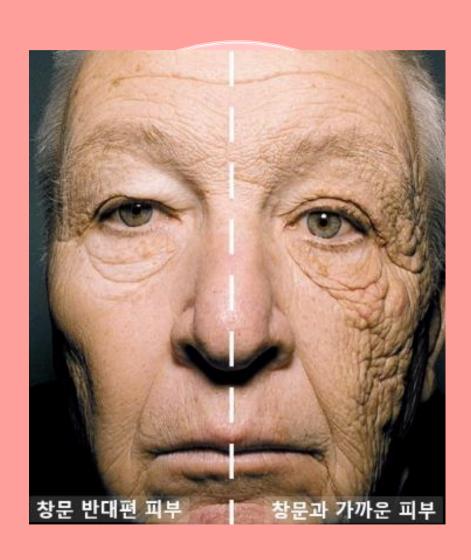

### Daily CICA Green Mask 25ml

### Healthy Habit for Your Skin, One Mask a Day!

### ✓ Product Description

- Contains 27,600ppm of CICA extract. A mystical ingredient that contains curing effect which tigers used to roll on when injured.
   This plant is know to help regenerate the skin.
- CICA is full of amino acids, beta-carotene, fatty acids, and phytochemicals, including vitamins C, A, B1, and B2.
- Eliminated all the useless ingredients and contains 100% EWG green graded essentials.
- No irritation, good for the most sensitive skin.
- 100% eco-friendly bamboo sheet.
- So mild that you can use daily.

### √ How to Use

Apply the mask evenly all over clean face except for eyes and mouth area. Keep it on for 10-20 minutes and gently tap the remaining essence on your face.









first Love YADAH

# IMPORTANCE OF SUNSCREEN





















### Oh My Sunscreen 50ml/20ml

"THE BEST SUN CARE FOR ALL AGES"

### **Protect Your Skin From the Sun!**

### ✓ Product Description

- A light and intensive moisturizing UVA/UVB sun protector that helps soften your skin with a pleasant matt finish.
- A daily lightweight sunscreen.
- Contains Opuntia Humifusa Extract which soothes and moisturizes your skin.

### ✓ 8 Non-added System

Paraben, Triethanolamine, Benzophenone, Sulfate surfactant, Mineral oil, Tar colorant, Propylene Glycol, Talc.

#### ✓ How To Use

Apply liberally and evenly on face, neck and easily exposed areas after cleansing and basic skincare.





### Oh My Sun Slush 50ml

"THE BEST SUN CARE FOR ALL AGES"

### **Protect Your Skin From the Sun!**

### ✓ Pr