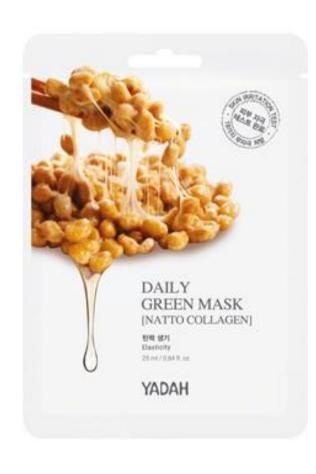

# Daily Nattō Collagen Green Mask 25ml Healthy Habit for Your Skin, One Mask a Day!

### ✓ Product Description

- Contains 15,000ppm of Natto collagen. Extracted from fermented food cheonggukjang named Polyamino acid.
- Nattō Collagen delivers elasticity and rich source of vitamins K1 and K2.
- Nattō contain Vitamin PQQ (Pyrroloquinoline quinone), which is very important for the skin. PQQ (Pyrroloquinoline quinone) in human tissues is derived mainly from diet.
- Eliminated all the useless ingredients and contains 100% EWG green graded essentials.
- No irritation, good for the most sensitive skin.
- 100% eco-friendly bamboo sheet.
- So mild that you can use daily.