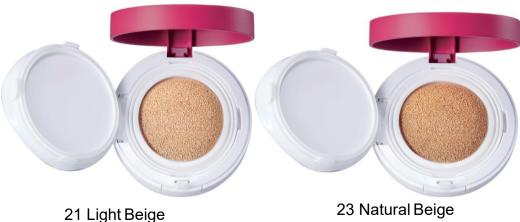

kincare, swipe appropriate amount to face
- Concealer: After using BB cream, put a little amount of concealer on blemishes and tap in a few times with fingers

# Make-Up Face







### Air Powder Pact 8g

"THE BEST MAKEUP SOLUTION"

### ✓ Product Description

- Lightweight texture with matt finish.
- Camouflages pores and wrinkles and gives the skin a flawless look.
- Opuntia Fictus (cactus) soothes and nourishes your skin.

### √ 6 Non-added System

Paraben, Artificial colorant, Mineral oil, Benzophenone, Tar colorant, Animal materials.

### ✓ Color

19 Light Beige/21 Natural Beige

### √ How To Use

After basic skincare, swipe moderate amount of the powder compact onto the puff and apply evenly to the whole face by tapping lightly.

# Make-Up Face



# BE MY BE MY **CUSHION** YADAH \$



23 Natural Beige

### Be My Cushion 15g

"THE BEST MAKEUP SOLUTION"

### **Product Description**

- Triple functional Cushion: Brightening, Anti-Wrinkle, SPF50+/PA+++
- Perfect coverage, long lasting and moisturizing.
- Patented Mochi cushion. Mochi cushion is specialized for preventing the moisture from evaporating.
- Ruby-cell puff. Approved for antibacterial activity.

### **Non-added System**

Paraben, Artificial colorant, Mineral oil, Benzophenone, Tar colorant, Animal materials.

#### ✓ Color

21 Light Beige/23 Natural Beige

#### **How To Use**

After basic skincare, apply moderate amount on the and apply evenly on the whole face smoothly.





01 Nudy Beige / Daily nude color that shows pinkish relaxing shade

02 Chili Red / Modern and Trendy red color

03 Coral Pink / Pink dyed